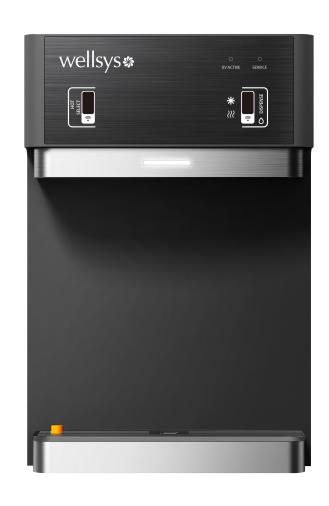

## W9 CT WATER COOLER

- Internal 5-stage RO filtration
- Touchless sensor operation
- Innovative design and technology

- Enhanced alkalinity\*
- State-of-the-art filtration\*
- Nutrient boost from added minerals\*
- \* When used with Wellsys proprietary filtration

- Stainless steel reservoirs
- Built-in leak detection system
- Fits on most standard countertops