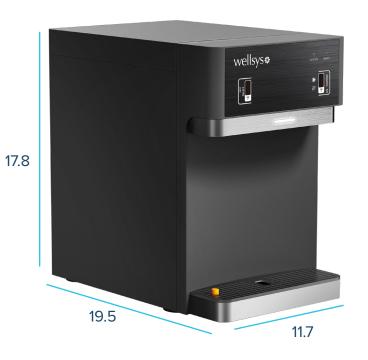

## W9 CT WATER COOLER

| Description                   | Specification            |
|-------------------------------|--------------------------|
| Weight                        | 46.3 lbs (21 kg)         |
| Dimensions                    | 17.8"H x 11.7"W x 19.5"L |
| Cold Tank Capacity            | 1 gallon (3.8 liters)    |
| Hot Tank Capacity             | .5 gallons (1.9 liters)  |
| Dispense Area                 | 10.7"                    |
| Reccomended<br>Water Pressure | 60-70 psi                |
| Rated Voltage/<br>Frequency   | 110v/60Hz @ 4.9 amps     |
| Power Consumption             | 1.60 kWh/24 hours        |